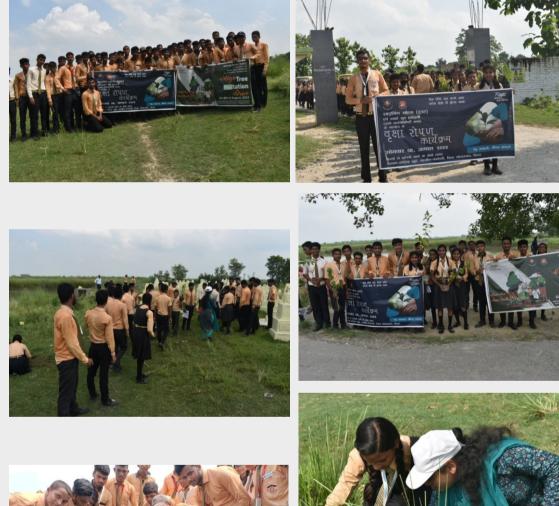

#### **Project Title**

TREE PLANTATION PROGRAMME Organized by: SHINING SOULS (Trust) Participants: 1250 Beneficiaries: 1000

#### Shining Souls for the cause

Shining Souls successfully organized Tree Plantation programme on 8th of Aug, 2022 Under the guidance of Chairman of Shining Souls, Mr. Rahul Sinha & All trustee.