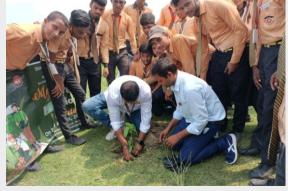

#### **Project Title**

TREE PLANTATION PROGRAMME Organized by: SHINING SOULS (Trust) Participants: 1250 Beneficiaries: 1000

#### Shining Souls for the cause

Shining Souls successfully organized Tree Plantation programme on 8th of Aug, 2022 Under the guidance of Chairman of Shining Souls, Mr. Rahul Sinha & All trustee.