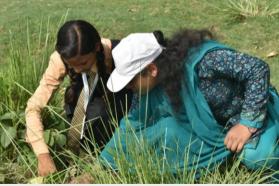

#### **Project Title**

TREE PLANTATION PROGRAMME Organized by: SHINING SOULS (Trust) Participants: 1250 Beneficiaries: 1000

#### Shining Souls for the cause

Shining Souls successfully organized Tree Plantation programme on 8th of Aug, 2022 Under the guidance of Chairman of Shining Souls, Mr. Rahul Sinha & All trustee.